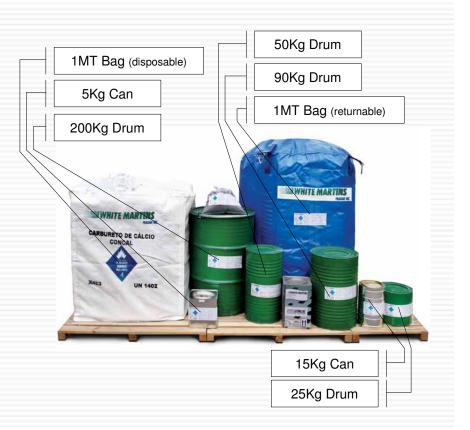

## White Martins' Calcium Carbide: Packings

#### Packings

| Dockoging                  | 20'DV Cntr - Net Weight (MT) |          |          |         |  |
|----------------------------|------------------------------|----------|----------|---------|--|
| Packaging                  | 50x80m m                     | 25x50m m | 02x04m m | 00x02mm |  |
| 50 Kg Drums (loose)        | 25.20                        | 25.20    | 25.20    | 25.20   |  |
| 50 Kg Drums (palletized)   | 18.00                        | 18.00    | 18.00    | 18.00   |  |
| 50Kg Drum Plus 25Kg Drums  | 24.60                        | 25.00    | 25.00    | 25.00   |  |
| 25Kg Drums (Palletized)    | 18.00                        | 20.10    | 20.10    | 20.10   |  |
| 90Kg Drums (loose)         | 25.20                        | 25.20    | 25.20    | 25.20   |  |
| 90Kg Drums (palletized)    | 18.90                        | 18.90    | 18.90    | 18.90   |  |
| 200L Drums (with 5Kg Bags) | 13.60                        | 13.60    | 13.60    | 13.60   |  |
| Big Bag 1.0MT              | 21.00                        | 21.00    | 21.00    | 21.00   |  |