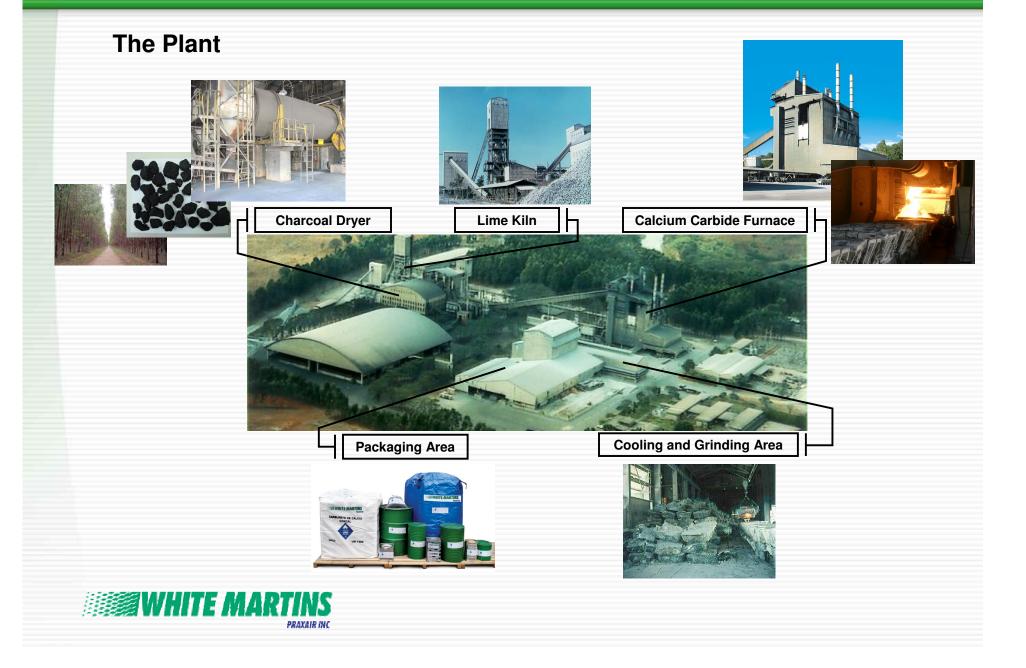

f general industry.

Check other details at

www.praxair.com



## White Martins: Praxair in South America

Praxair, Inc. has been operating in Brazil since 1948 through its regional company, **White Martins** Gases Industriais Ltda., established in 1912 distributing Gases in Brasil and now WM is also responsible for operations of Praxair subsidiary companies in South America.





In 1947, **White Martins** starts the first Calcium Carbide Plant at Barra Mansa and In 1962, WM expanded the production by starting it's second Calcium Carbide Plant in the same city.

In 1985, the Largest and most Modern Plant of Calcium Carbide in South America starts at Iguatama City and upgrade WM output to 72,000 Metric Tons per Year.

Source: www.praxair.com

## White Martins' Calcium Carbide: The Plant



## White Martins' Calcium Carbide: The Production

#### **The Production**

| Location     | Capacity          | Running Since |  |
|--------------|-------------------|---------------|--|
| Iguatama, MG | 6,000 MT/ Monthly | 1985          |  |

#### More than 950,000 MT produced

#### **Production Process**





## White Martins' Calcium Carbide: The Product

#### **The Product**

| Grain Size | Main Use                                | Gas Yield<br>(minimum) | Availability<br>(total Production) |
|------------|-----------------------------------------|------------------------|------------------------------------|
| 50 x 80 mm | Acetylene<br>Generation                 | 295                    | 40%                                |
| 25 x 50 mm | Acetylene<br>Generation/<br>Agriculture |