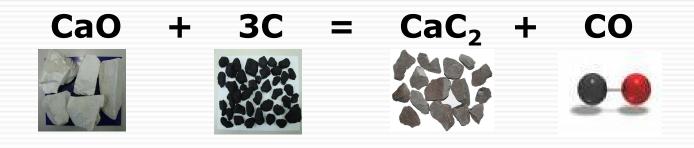

le for operations of Praxair subsidiary companies in South America.





In 1947, **White Martins** starts the first Calcium Carbide Plant at Barra Mansa and In 1962, WM expanded the production by starting it's second Calcium Carbide Plant in the same city.

In 1985, the Largest and most Modern Plant of Calcium Carbide in South America starts at Iguatama City and upgrade WM output to 72,000 Metric Tons per Year.

Source: www.praxair.com

## White Martins' Calcium Carbide: The Plant



## White Martins' Calcium Carbide: The Production

#### **The Production**

| Location     | Capacity          | Running Since |  |
|--------------|-------------------|---------------|--|
| Iguatama, MG | 6,000 MT/ Monthly | 1985          |  |

#### More than 950,000 MT produced

#### **Production Process**





## White Martins' Calcium Carbide: The Product

#### **The Product**

| Grain Size | Main Use                                | Gas Yield<br>(minimum) | Availability<br>(total Production) |
|------------|-----------------------------------------|------------------------|------------------------------------|
| 50 x 80 mm | Acetylene<br>Generation                 | 295                    | 40%                                |
| 25 x 50 mm | Acetylene<br>Generation/<br>Agriculture | 290                    | 50%                                |
| 02 x 04 mm | Desulphurisation<br>Process             | 280                    | 5%                                 |
| 00 x 02 mm | Desulphurisation<br>Process             | 280                    | 2,5%                               |



## White